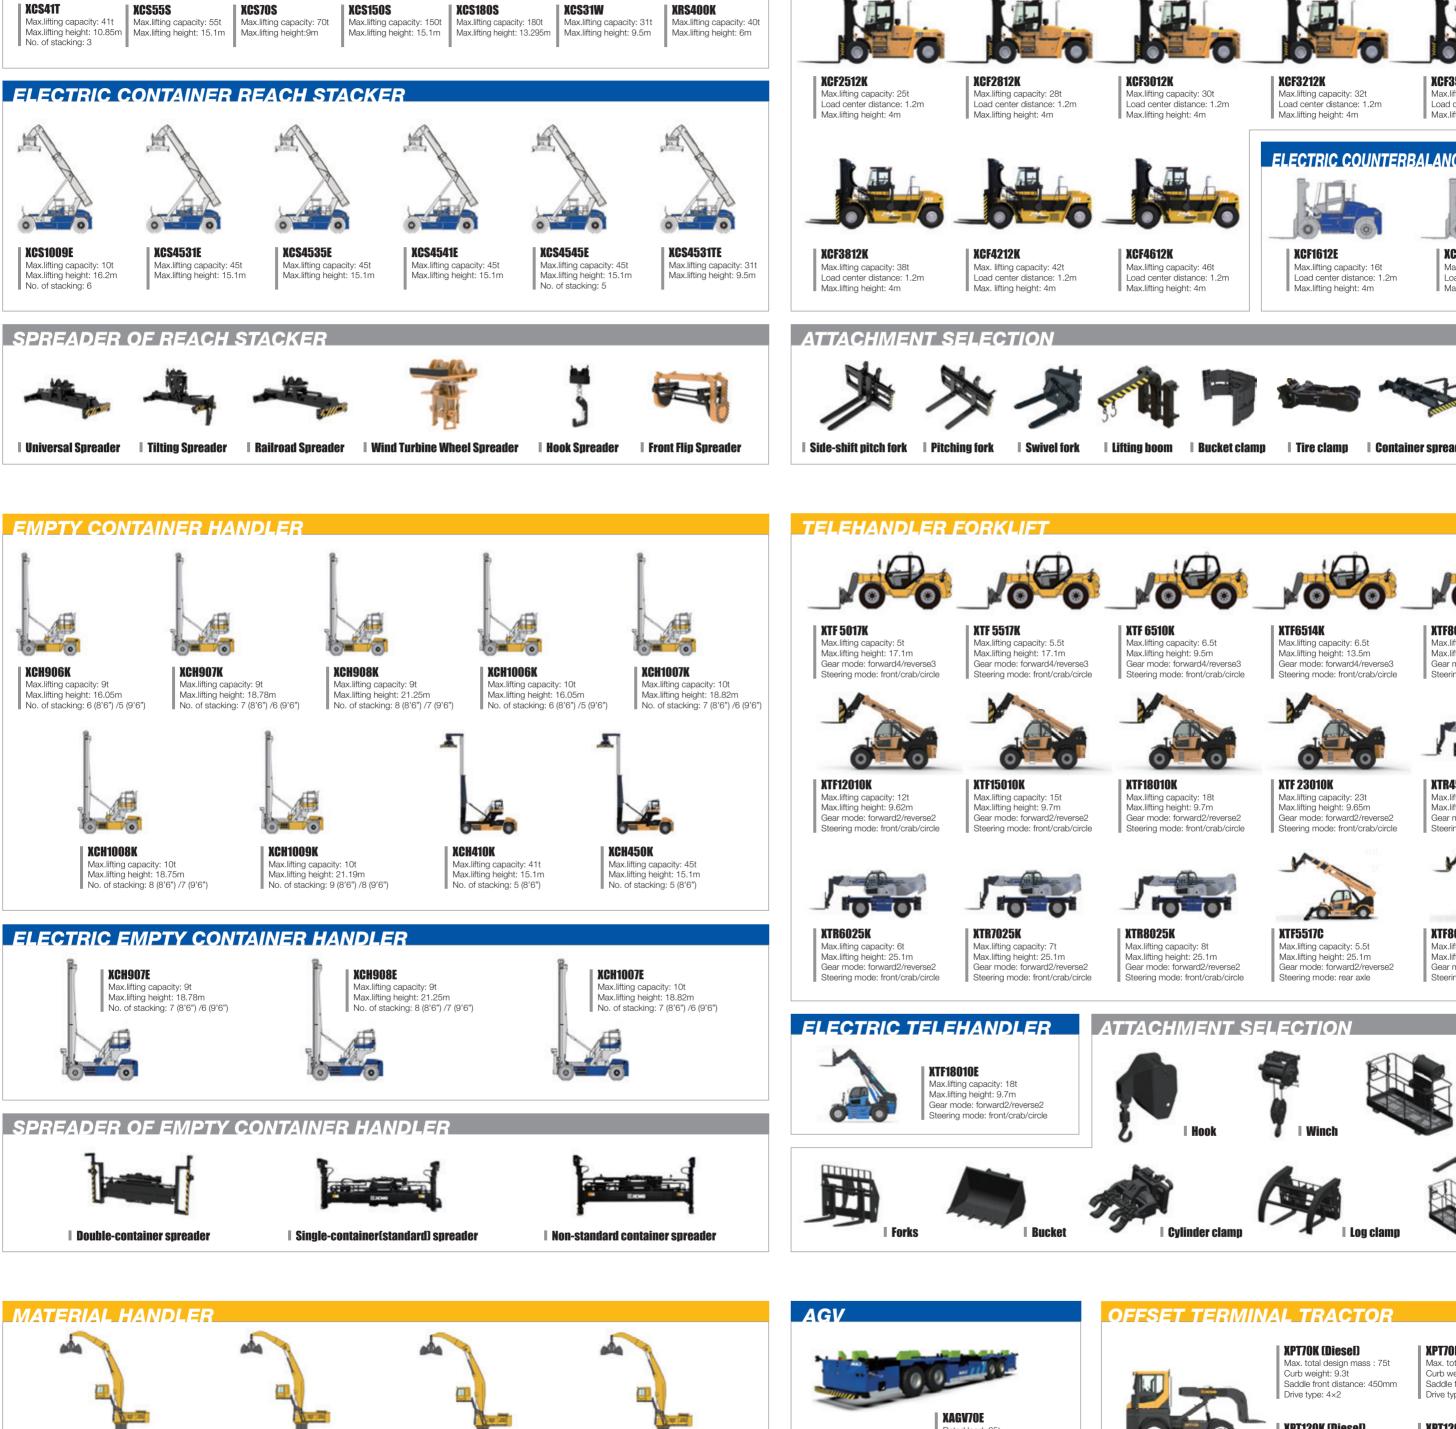

Main products of XCMG Port Machinery Co. are container reach stacker, counterbalanced forklift, telehandler forklifts, empty container handler, AGV, grip material machine, container gantry cranes (RMG, RTG), and other products, always practicing the "leading technology, not easy to break" into the product concept of

In 2016, the successful launch of the world's first pure electric container reach stacker, leading the development of the industry. 2020, a comprehensive effort to launch a new generation of mobile port machinery products, with a number of industry-leading technologies such as electronically controlled damping, hologram, intelligent brakes, product safety, high degree of intelligence, comfortable operation, energy saving and environmental protection. Relying on the perfect supporting system of XCMG, the power system, hydraulic system and electrical system of the whole series of products are provided by international high-end mature supporting manufacturers, which have long service life and high reliability, and are fully verified in material handling and heavy-duty working environment.