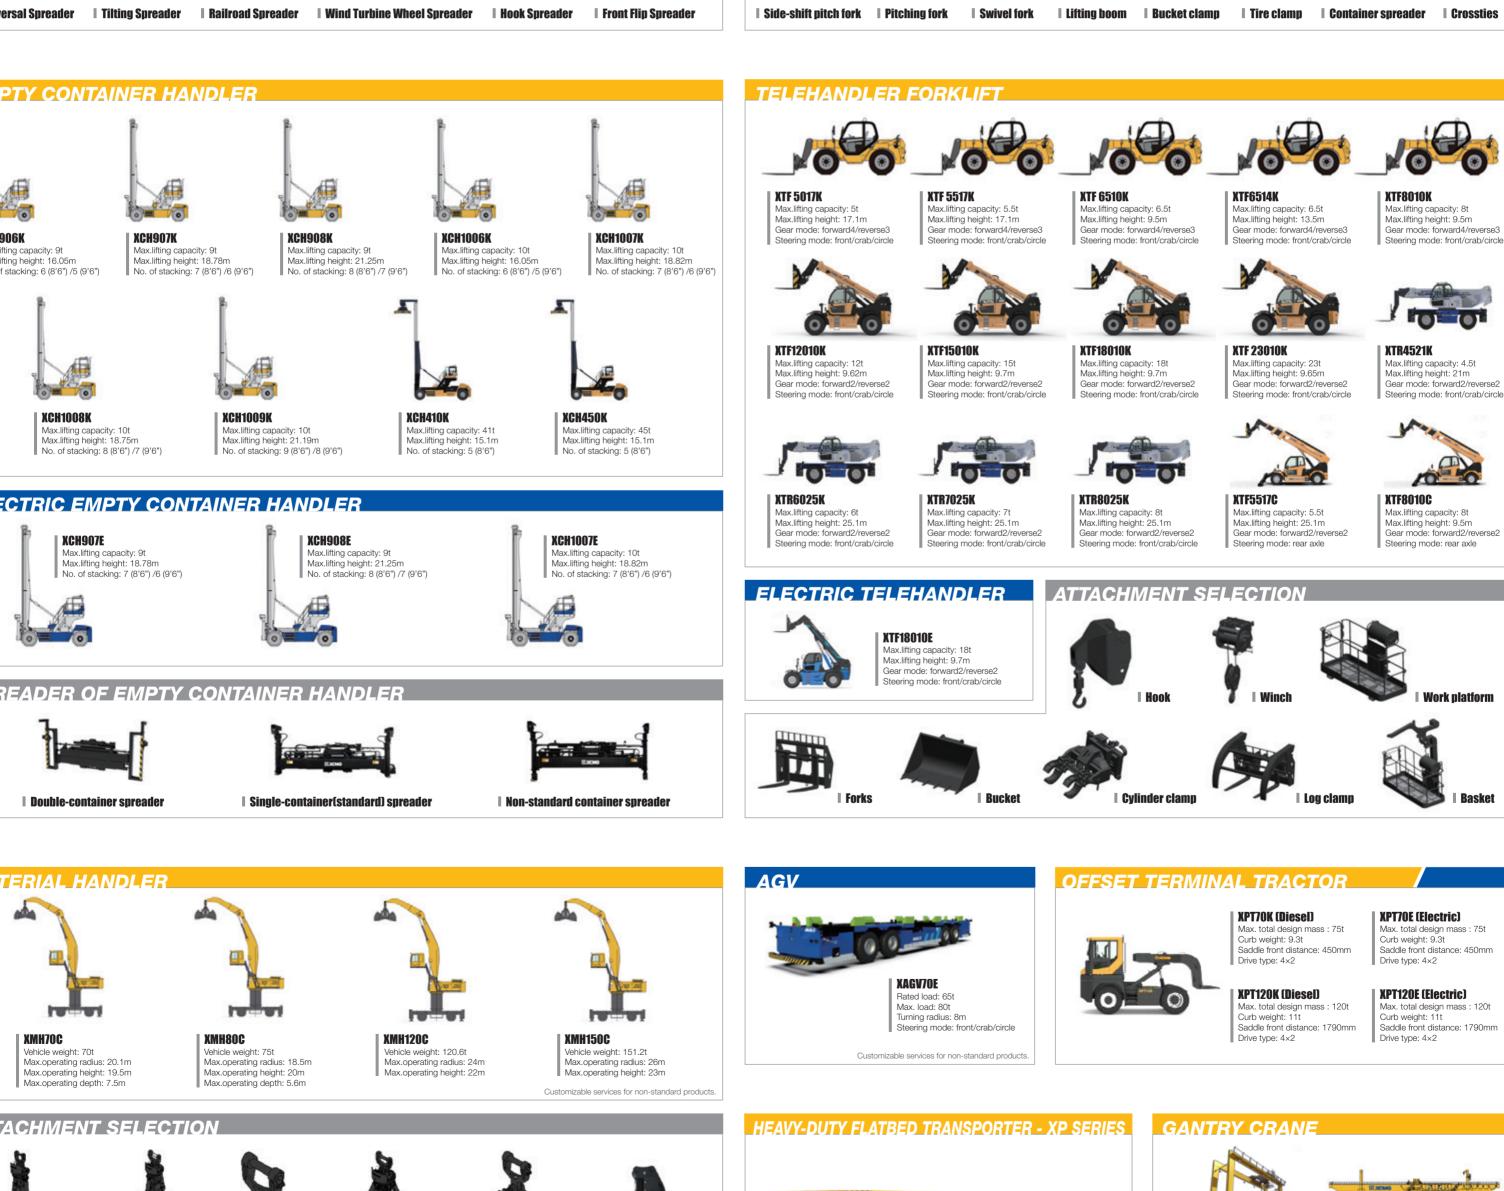

Main products of XCMG Port Machinery Co. are container reach stacker, counterbalanced forklift, telehandler forklifts, empty container handler, AGV, grip material machine, container gantry cranes (RMG, RTG), and other products, always practicing the "leading technology, not easy to break" into the product concept of