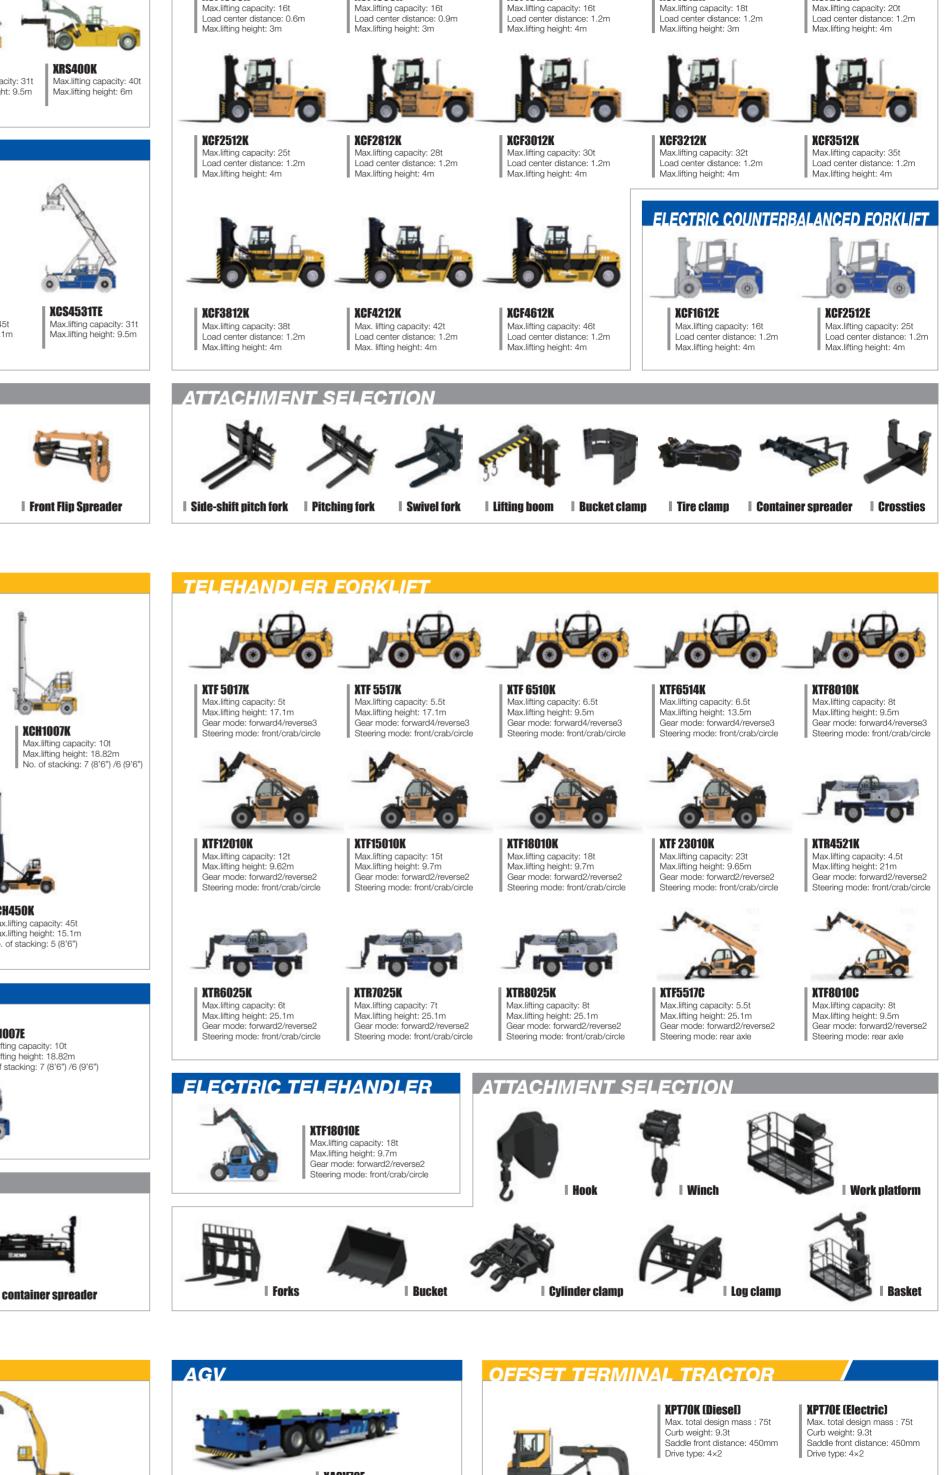

Main products of XCMG Port Machinery Co. are container reach stacker, counterbalanced forklift, telehandler forklifts, empty container handler, AGV, grip material machine, container gantry cranes (RMG, RTG), and other products, always practicing the "leading technology, not easy to break" into the product concept of