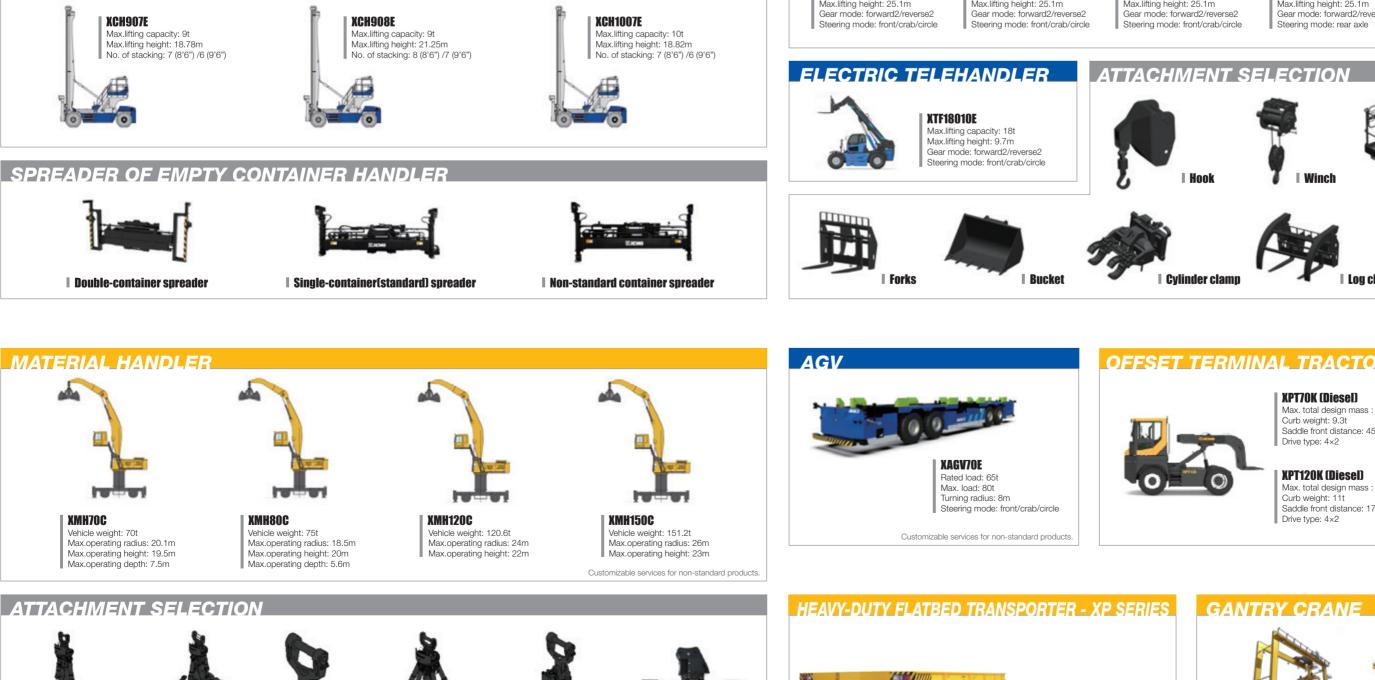

Main products of XCMG Port Machinery Co. are container reach stacker, counterbalanced forklift, telehandler forklifts, empty container handler, AGV, grip material machine, container gantry cranes (RMG, RTG), and other products, always practicing the "leading technology, not easy to break" into the product concept of

In 2016, the successful launch of the world's first pure electric container reach stacker, leading the development of the industry. 2020, a comprehensive effort to launch a new generation of mobile port machinery products, with a number of industry-leading technologies such as electronically controlled damping, hologram, intelligent brakes, product safety, high degree of intelligence, comfortable operation, energy saving and environmental protection. Relying on the perfect supporting system of XCMG, the power system, hydraulic system and electrical system of the whole series of products are provided by international high-end mature supporting manufacturers, which have long service life and high reliability, and are fully verified in material handling and heavy-duty working environment.