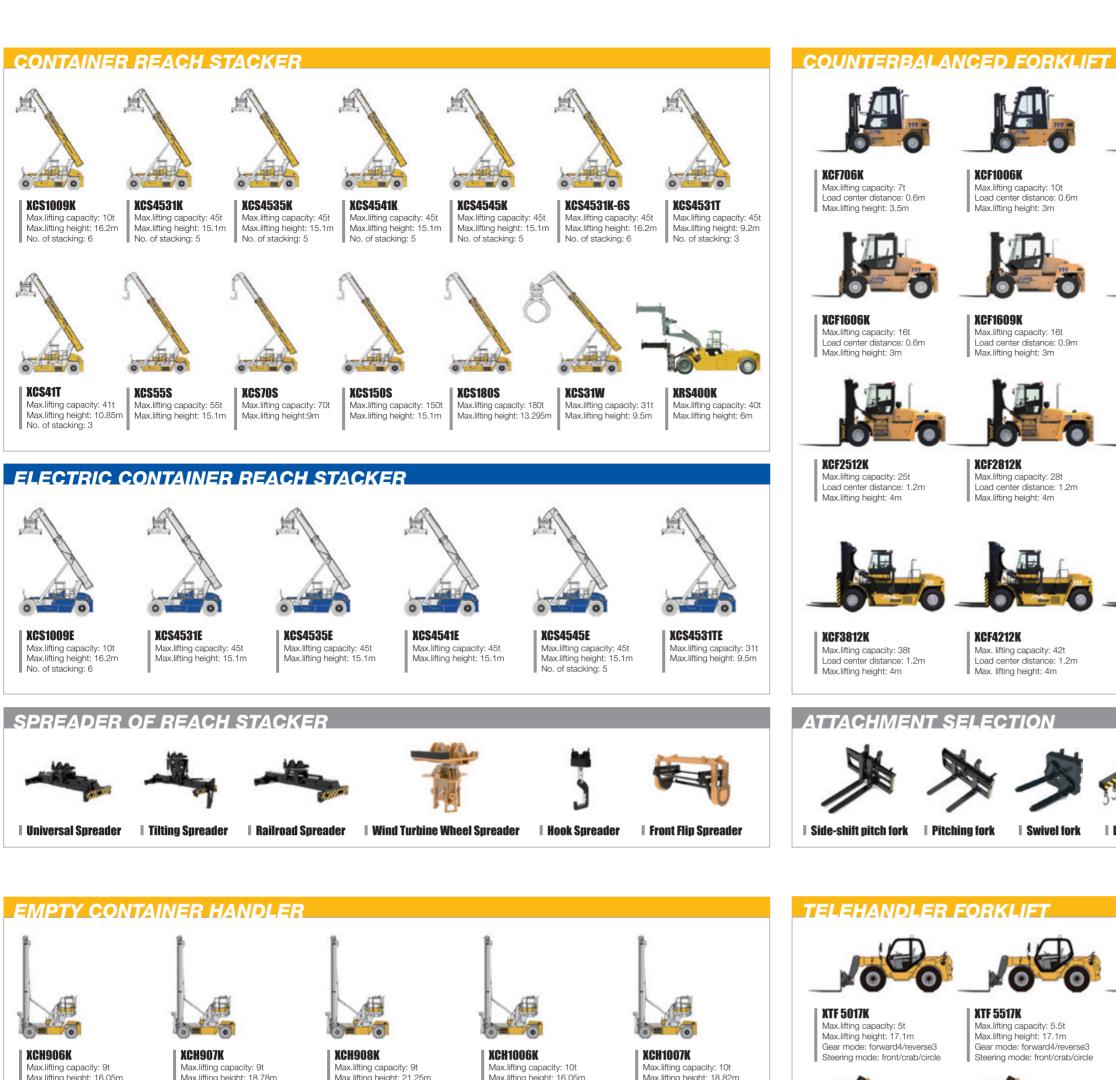

Main products of XCMG Port Machinery Co. are container reach stacker, counterbalanced forklift, telehandler forklifts, empty container handler, AGV, grip material machine, container gantry cranes (RMG, RTG), and other products, always practicing the "leading technology, not easy to break" into the product concept of

XCF706K

Max.lifting capacity: 7t

Max.lifting height: 3.5m

Load center distance: 0.6m

XCF1006K

**XCF1609K** 

Max.lifting capacity: 10t

Max.lifting height: 3m

Load center distance: 0.6m

XCF1206K

XCF1612K

Max.lifting capacity: 12t

Max.lifting height: 3m

Load center distance: 0.6m

XCF1406K

XCF1812K

Max.lifting capacity: 14t

Load center distance: 0.6m

XCF1506K

XCF2012K

Max.lifting capacity: 15t

Max.lifting height: 3m

Load center distance: 0.6m