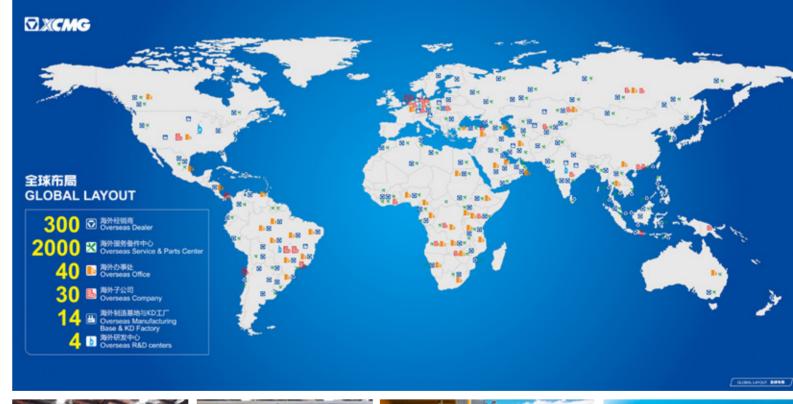

## **Company Introduction**

**XCMG** 

XCMG, an iconic brand of construction machinery industry in China, was born in 1943. XCMG has remained No.1 in China's industry of construction machinery. At present, it ranks No.3 in the world and is one of the World Top 500 brands. XCMG owns more than 60 enterprises in complete vehicles, parts and components, trade and new business forms, covering 8 business sectors in construction machinery, mining machinery, heavy-duty trucks, sanitation equipment, core parts and components, fabricated buildings, financial services and information technology. Its products are exported to 187 countries and regions. It has R&D centers, manufacturing facilities and KD factories in more than 10 countries such as Germany, Brazil, the United States, and India. Moreover, XCMG has acquired three European companies such as Schwing in Germany. It has invested more than CNY 3 billion in 97% of the countries. Its annual export and overseas revenues take the first place in China in the industry.