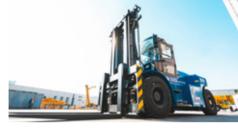

Main products of XCMG Port Machinery Co. are container reach stacker, counterbalanced forklift, telehandler forklifts, empty container handler, AGV, grip material machine, container gantry cranes (RMG, RTG), and other products, always practicing the "leading technology, not easy to break" into the product concept of

XCF706K

Max.lifting capacity: 7t

Max.lifting height: 3.5m

Load center distance: 0.6m

XCF1006K

**XCF1609K** 

Max.lifting capacity: 10t

Max.lifting height: 3m