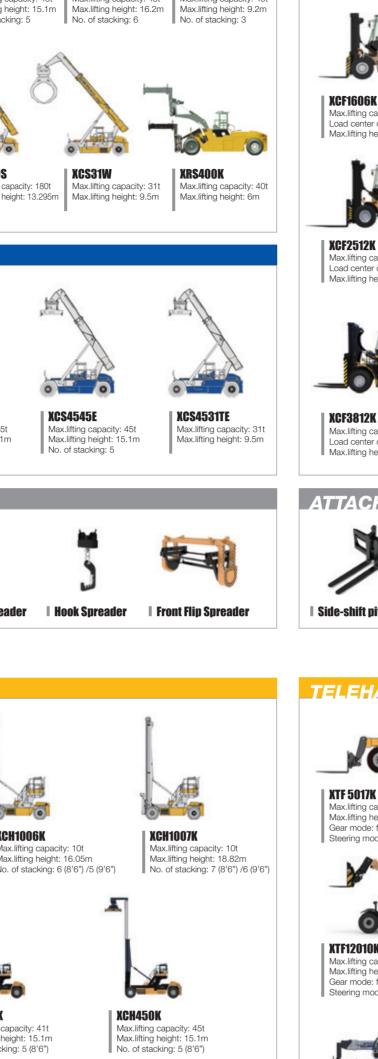

Main products of XCMG Port Machinery Co. are container reach stacker, counterbalanced forklift, telehandler forklifts, empty container handler, AGV, grip material machine, container gantry cranes (RMG, RTG), and other products, always practicing the "leading technology, not easy to break" into the product concept of

XCF706K

Max.lifting capacity: 7t

Max.lifting height: 3.5m

Load center distance: 0.6m

XCF1006K

**XCF1609K** 

Max.lifting capacity: 10t

Max.lifting height: 3m

Load center distance: 0.6m

XCF1206K

XCF1612K

Max.lifting capacity: 12t

Max.lifting height: 3m

Load center distance: 0.6m

XCF1406K

XCF1812K

Max.lifting capacity: 14t

Load center distance: 0.6m

XCF1506K

XCF2012K

Max.lifting capacity: 15t

Max.lifting height: 3m

Load center distance: 0.6m