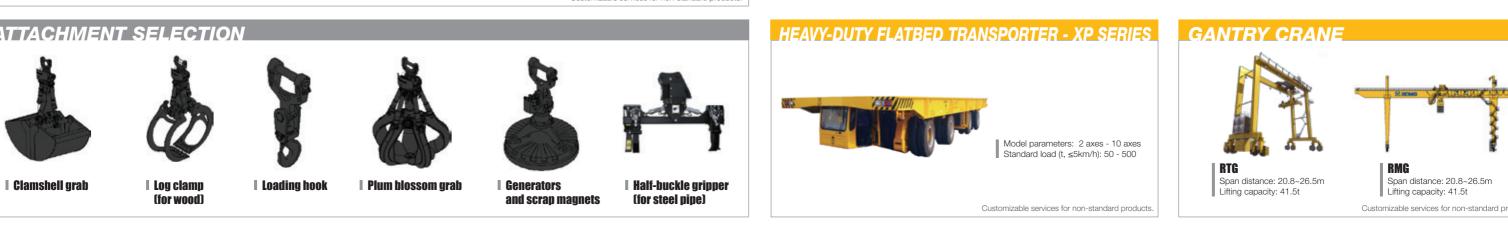

Main products of XCMG Port Machinery Co. are container reach stacker, counterbalanced forklift, telehandler forklifts, empty container handler, AGV, grip material machine, container gantry cranes (RMG, RTG), and other products, always practicing the "leading technology, not easy to break" into the product concept of

In 2016, the successful launch of the world's first pure electric container reach stacker, leading the development of the industry. 2020, a comprehensive effort to launch a new generation of mobile port machinery products, with a number of industry-leading technologies such as electronically controlled damping, hologram, intelligent brakes, product safety, high degree of intelligence, comfortable operation, energy saving and environmental protection. Relying on the perfect supporting system of XCMG, the power system, hydraulic system and electrical system of the whole series of products are provided by international high-end mature supporting manufacturers, which have long service life and high reliability, and are fully verified in material handling and heavy-duty working environment.